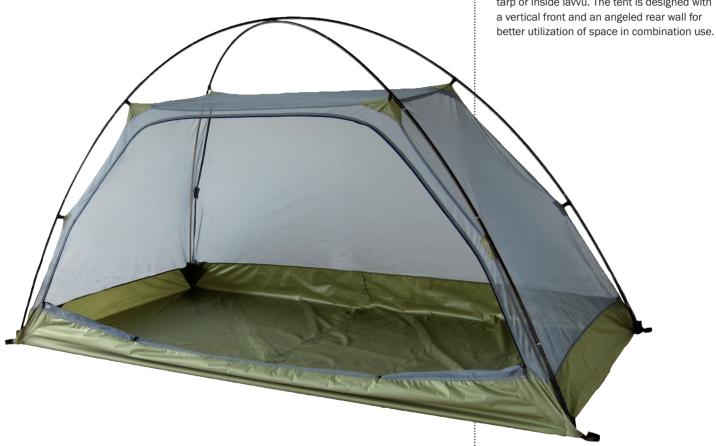

## **MYGGTELT**

Helsport Mosquito Tent is a new product with multiple uses. Mosquito Tent comes with poles, pegs and guy lines that are combined based on need. It can even be used alone, under shelter, tarp or inside lavvu. The tent is designed with a vertical front and an angeled rear wall for better utilization of cases in combination upon

Persons:
Packed volume:
Weight tent (+/-10%):
Weight poles (2 long):
Weight poles (2 short):

Weight pegs:
Fabric:
Fabric floor:
Poles:
Lenght poles:

2 40x18 cm 1,0 kg 1,15 kg 10 g

56 g (4 pack) Mesh + Polyester Polyester PU, 3000mm

2x415cm (35cm section) + 2x56cm (30cm sections)

-detached with use of all poles

-under the tarp, withou use of long poles

-under the tarp, without use of long poles

-inside lavvu, without use of long poles